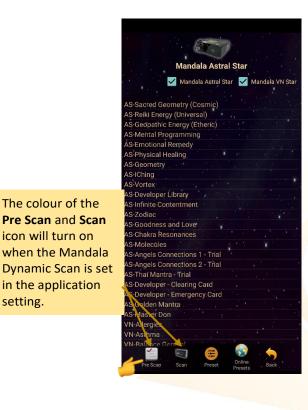

#### 6.2 Pre Scan

The colour of the

icon will turn on

in the application

setting.

This function will help user to choose the priority/significant libraries by user body coherence.

\* Remember to pair Mandala Dynamic Scan with tablet prior to use this function.