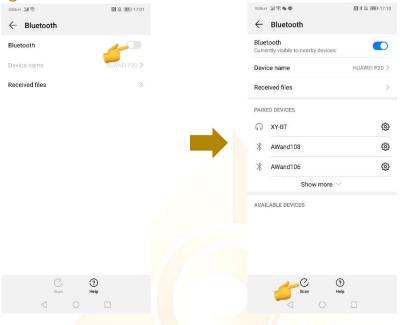

## **5.2 Application Activation**

Tap on "Activation" to activate the application. Insert the activation code and tap confirm.

\*User can request activation code from the dealer/local agent.

1. In the android device, go to Setting then turn ON the Bluetooth and tap on scan to

scan for the Light Mandalas device name.

2. When the Light Mandalas device name appear, tap on it and insert password: "1234" then tap OK to pair it.