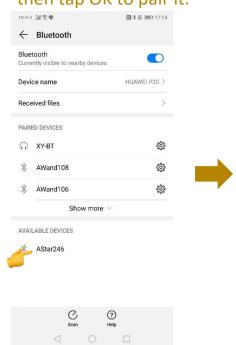

scan for the Light Mandalas device name.

2. When the Light Mandalas device name appear, tap on it and insert password: "1234" then tap OK to pair it.