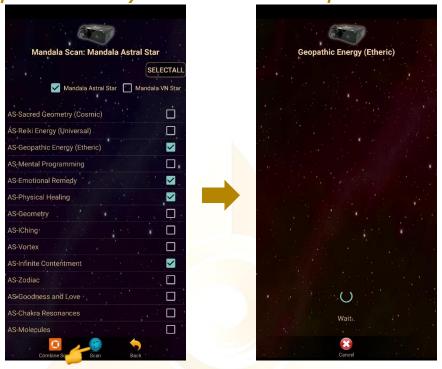

#### 6.3.1 Combine Scan

Select all library or specific library to scan and tab on the **Combine Scan**.

\* Remember to pair Mandala Dynamic Scan with tablet prior to use this function.

#### **Create Scanned Preset from Combine Scan Result:**

If **Colour/Freq. Scan** is **unticked** in app **Setting**, the scan will run in default mode which end up with all white color scan result items only.

www.light-mandalas.com

If **Colour/Freq. Scan** is **ticked** in app **Setting**, the items of the scan results are in different laser color.

The scan results will show after the scan is completed. Then, tab on **Save Preset**. Select the item you wish to save and tab on **Save Preset** again to save it into the Scanned Preset.