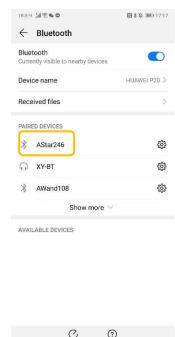

## 5.4.1 Bluetooth Connection Setup:

1. Go to the Mandala Star application **Setting**, tab on the device which you want to pair with and choose the specific device name. Then tap **Back**.

2. The icon of the device in the Home Page will turn on (turn to colour icon) when the device name is set in the application setting.