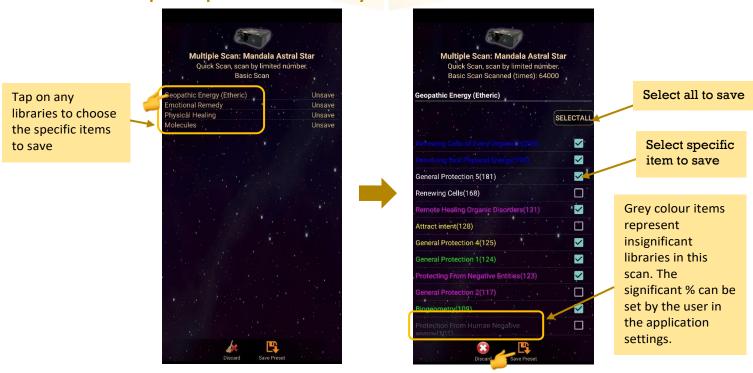

#### 6.3.2 Multiple Scan

Select all library or specific library to scan and tab on the **Scan**.

\* Remember to pair Mandala Dynamic Scan with tablet prior to use this function.

#### **Create Scanned Preset from Multiple Scan Result:**

The scan results will show after the scan is completed.

1. Choose specific preset in the library to save:

## 2. Choose specific libraries to save:

In this save method, all frequency/items in each library chose will be saved including insignificant items (grey colour items).

When the presets are saved, tab on **Discard** and select **Confirm** to go back to **Mandala Astral Star Home Page**.

The number of scan for this library during this scan.

\* the higher the number of scan of the item, the more significant the item is in this scan, and so

Grey colour items represent insignificant libraries in this scan.

\* The significant % can be set by the user in the application settings.

User can tab on **Scan** icon on the **Pre Scan Results** to continue the further scan or directly tab on **Scan** icon on the **Mandala Astral Star Home Page** to **manually select specific library to scan**.