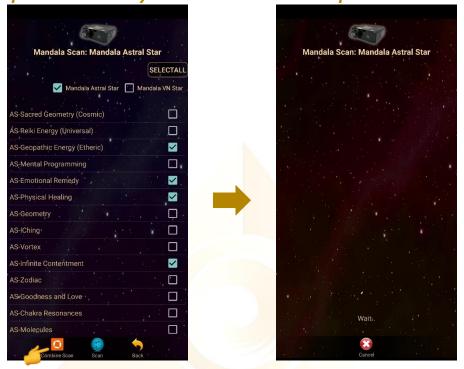

#### 6.3.1 Combine Scan

Select all library or specific library to scan and tab on the **Combine Scan**.

\* Remember to pair Mandala Dynamic Scan with tablet prior to use this function.

#### **Create Scanned Preset from Combine Scan Result:**

If **Colour/Freq. Scan** is **unticked** in app **Setting**, the scan will run in default mode which end up with all white color scan result items only.

www.light-mandalas.com

If **Colour/Freq. Scan** is **ticked** in app **Setting**, the items of the scan results are in different laser color.

The scan results will show after the scan is completed. Then, tab on **Save Preset**. Select the item you wish to save and tab on **Save Preset** again to save it into the Scanned Preset.