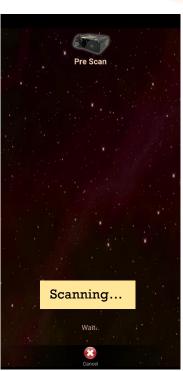

#### 6.2 Pre Scan

The colour of the

icon will turn on

in the application

setting.

This function will help user to choose the priority/significant libraries by user body coherence.

\* Remember to pair Mandala Dynamic Scan with tablet prior to use this function.

\* The significant % can be set by the user in the application settings.

User can tab on **Scan** icon on the **Pre Scan Results** to continue the further scan or directly tab on **Scan** icon on the **Mandala Astral Star Home Page** to **manually select specific library to scan**.