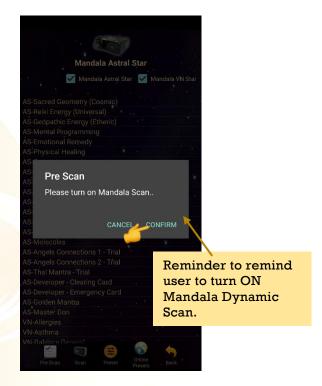

#### 6.2 Pre Scan

The colour of the

icon will turn on

in the application

setting.

This function will help user to choose the priority/significant libraries by user body coherence.

\* Remember to pair Mandala Dynamic Scan with tablet prior to use this function.

#### 6.3.1 Combine Scan

Select all library or specific library to scan and tab on the **Combine Scan**.

\* Remember to pair Mandala Dynamic Scan with tablet prior to use this function.

#### 6.3.2 Multiple Scan

Select all library or specific library to scan and tab on the **Scan**.

\* Remember to pair Mandala Dynamic Scan with tablet prior to use this function.