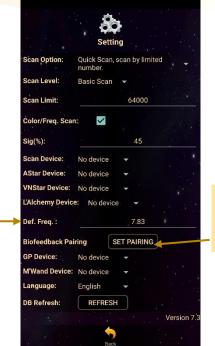

## 5.4.4 Light Alchemy Pulsar Setting

#### Default Frequency:

User can set the default frequency at here.
The frequency for the Light Alchemy Pulsar Scan results will be in default frequency if the Colour/Freq. Scan option in the settings is unticked.

#### Biofeedback Pairing:

Biofeedback function activate and deactivate.

## 5.4.5 Application Activation Status

Each activation code can only be used up to maximum 5 different tablets. If the activation code is already used to activate 5 different tablets, and user wish to use the activation code on 6<sup>th</sup> tablet (e.g. change tablet), user has to release the activation code from either one of the previous activated tablet first.