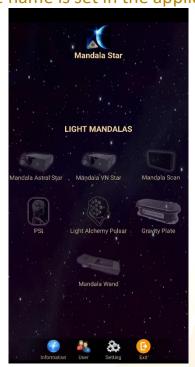

## 4 Mandala Star Application Main Page Features

- 1 7 are different Light Mandalas devices programs. User can use specific program to operate specific device.
- 1. Mandala Astral Star
- 2. Mandala VN Star
- 3. Mandala Scan
- 4. Psycho Spiritual Integration PSI
  - PSI library has to be purchased prior to use this program
  - Has to use with Mandala Scan.
- 5. Light Alchemy Pulsar
- **6. Gravity Plate**
- 7. Mandala Wand

**8. Information:** Provide user the latest application update information.

**9. User:** Create new user profile

**10. Setting:** Application Setting – Bluetooth Device Pairing, Mandala Scan

Setting, Light Alchemy Setting, Language setting, Database refresh

and Activation Code Release

**11. Activation:** Activate the application with activation code

**12. Exit:** Exit from the application