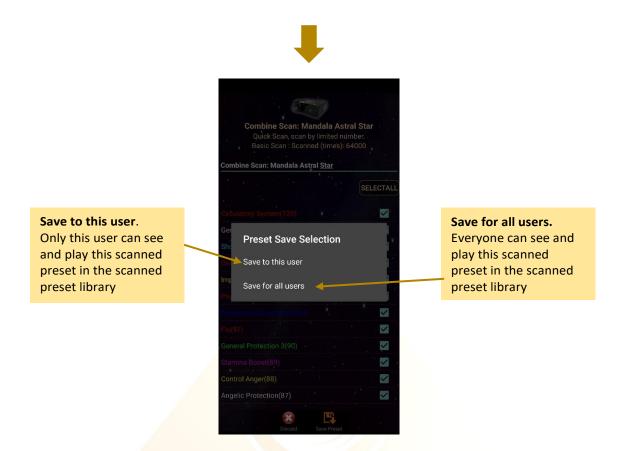

www.light-mandalas.com

If **Colour/Freq. Scan** is **ticked** in app **Setting**, the items of the scan results are in different laser color.

The scan results will show after the scan is completed. Then, tab on **Save Preset**. Select the item you wish to save and tab on **Save Preset** again to save it into the Scanned Preset.

When the presets are saved, tab on **Discard** and select **Confirm** to go back to **Mandala Astral Star Home Page**.