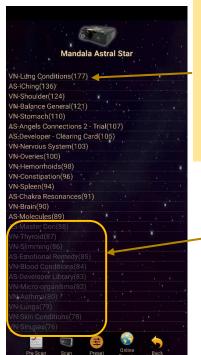

#### 6.2 Pre Scan

The colour of the

icon will turn on

in the application

setting.

This function will help user to choose the priority/significant libraries by user body coherence.

\* Remember to pair Mandala Dynamic Scan with tablet prior to use this function.

The number of scan for this library during this scan.

\* the higher the number of scan of the item, the more significant the item is in this scan, and so

Grey colour items represent insignificant libraries in this scan.

\* The significant % can be set by the user in the application settings.

User can tab on **Scan** icon on the **Pre Scan Results** to continue the further scan or directly tab on **Scan** icon on the **Mandala Astral Star Home Page** to **manually select specific library to scan**.