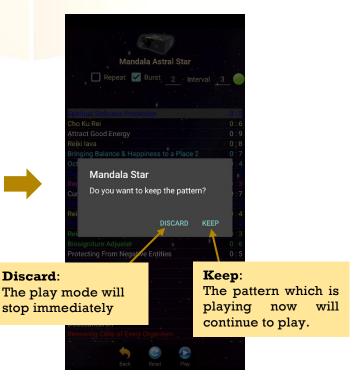

## 6.4.3 Preset Play Mode

## 1. Select Single Preset:

Tap on any preset in the Preset Home Page you wish to play. Then, tap on **Enter** to enter to **Play Mode**.

## 2. Select Multiple Preset:

Tab on **Select Presets** to create a playlist to play together. User can select presets from **Scanned presets**, **Created Presets** or **Downloaded Basic Preset** and **Online Preset**.

#### 3. Play Mode:

Tap play to play the created playlist.

**Interval** is the break time between each loop.

In this example the interval for each loop is set to 3 seconds. This means the playlist will stop for 3 seconds before start to play the next loop.

User can tap **Back** to go back to previous page if wish to recreate the playlist.