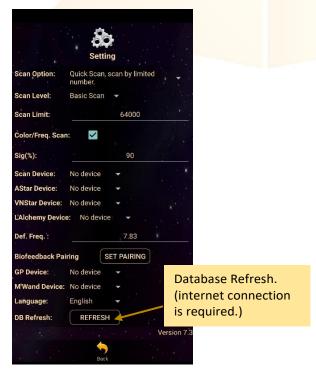

## 5.4.3 Mandala Dynamic Scan Setting

#### Scan Level:

- 1. Basic Scan: will scan on blue and green state.
- 2. Deep Scan: will scan only on green state.

#### Colour/Freq. Scan:

#### Scan Option:

- 1. Quick Scan: scan by number added.
- 2. Bio Matrix Scan: scan by human body coherence. (No limit)

#### Scan Limit:

Set the scan numbers for Quick Scan.

#### Sig. (%):

the significant of the scan result that focus on.

#### Biofeedback Pairing:

Biofeedback function activate and deactivate.