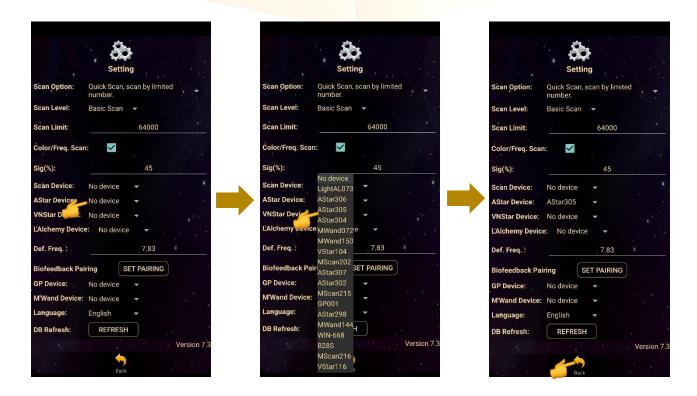

## 5.4.1 Bluetooth Connection Setup:

1. Go to the Mandala Star application **Setting**, tab on the device which you want to pair with and choose the specific device name. Then tap **Back**.

2. The icon of the device in the Home Page will turn on (turn to colour icon) when the device name is set in the application setting.

## 5.4.2 General Setting

## 5.4.3 Mandala Dynamic Scan Setting