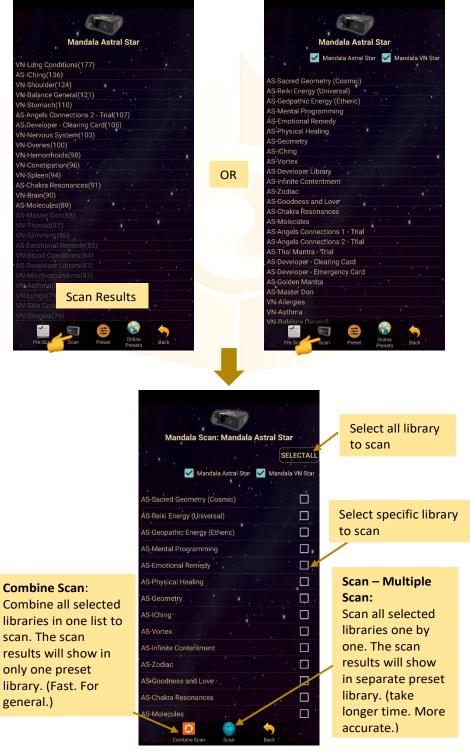

Tap on **Scan** icon on the **Mandala Astral Star Home Page** and manually select library to scan.

#### 6.3.1 Combine Scan

Select all library or specific library to scan and tab on the **Combine Scan**.

\* Remember to pair Mandala Dynamic Scan with tablet prior to use this function.

#### 6.3.2 Multiple Scan

Select all library or specific library to scan and tab on the **Scan**.

\* Remember to pair Mandala Dynamic Scan with tablet prior to use this function.