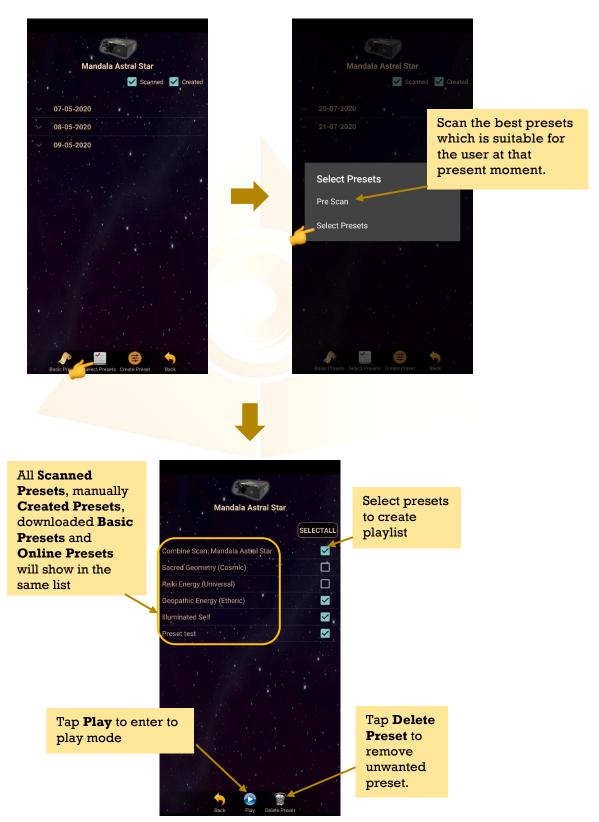

## 2. Select Multiple Preset:

Tab on **Select Presets** to create a playlist to play together. User can select presets from **Scanned presets**, **Created Presets** or **Downloaded Basic Preset** and **Online Preset**.