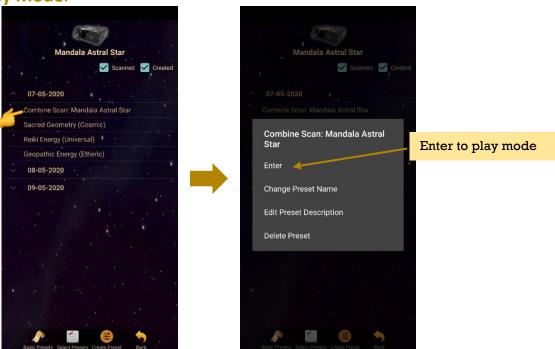

## 1. Select Single Preset:

Tap on any preset in the Preset Home Page you wish to play. Then, tap on **Enter** to enter to **Play Mode**.