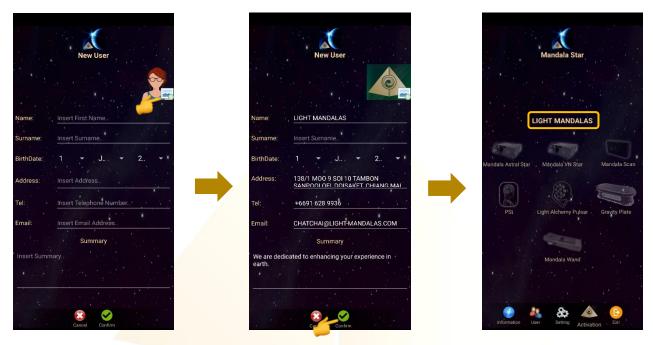

## 5.1 New User Setup

Once the app is opened, the "New User Create" will prompt out. Fill in the User profile and then tap on confirm to create new user profile. User also can insert their profile picture by tap on the picture insert. The user's name will appear on the Home Page.

User can also add new user manually. User → New User