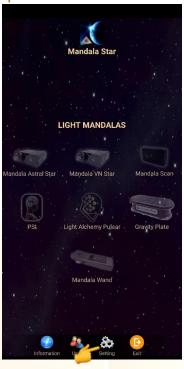

## 4 Mandala Star Application Main Page Features

- 1 7 are different Light Mandalas devices programs. User can use specific program to operate specific device.
- 1. Mandala Astral Star
- 2. Mandala VN Star
- 3. Mandala Scan
- 4. Psycho Spiritual Integration PSI
  - PSI library has to be purchased prior to use this program
  - Has to use with Mandala Scan.
- 5. Light Alchemy Pulsar
- **6. Gravity Plate**
- 7. Mandala Wand

#### 6 Mandala Astral Star

Tap on the **Mandala Astral Star icon** in the **Mandala Star Application Main Page** then you will go to **Mandala Astral Star Home Page**.