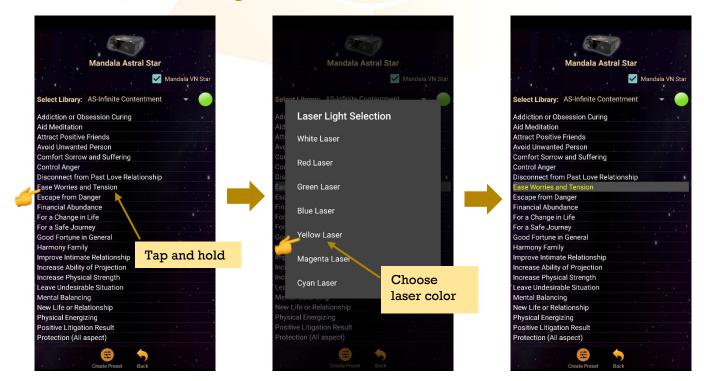

## **6.1.1 Pattern/item Laser Light Color Selection**

#### 1. Preset Pattern Laser Colour Setup:

User can tap and hold any patterns to change the pattern's laser colour.

www.light-mandalas.com