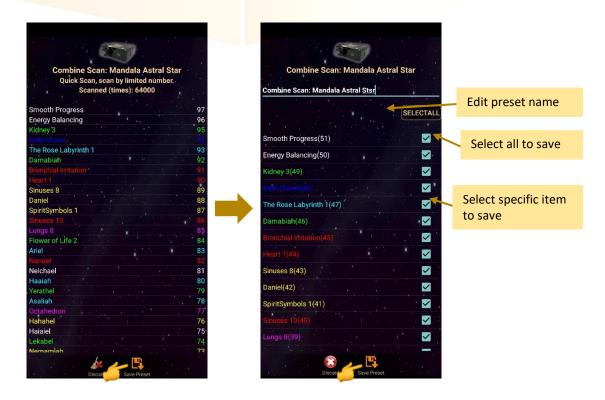

www.light-mandalas.com

If **Colour/Freq. Scan** is **ticked** in app **Setting**, the items of the scan results are in different laser color.

The scan results will show after the scan is completed. Then, tab on **Save Preset**. Select the item you wish to save and tab on **Save Preset** again to save it into the Scanned Preset.

When the presets are saved, tab on **Discard** and select **Confirm** to go back to **Mandala Astral Star Home Page**.