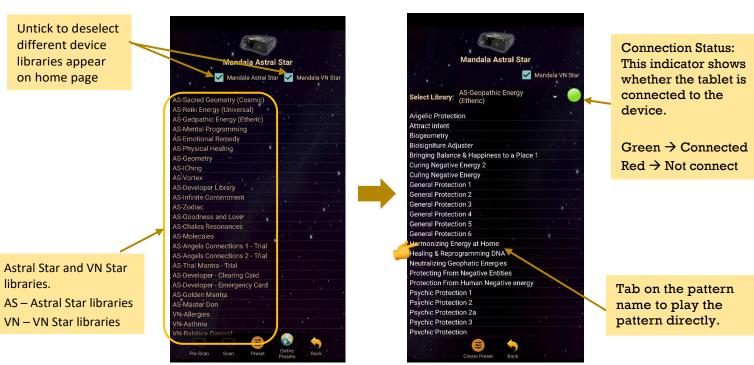

#### 6 Mandala Astral Star

Tap on the **Mandala Astral Star icon** in the **Mandala Star Application Main Page** then you will go to **Mandala Astral Star Home Page**.

## 6.1 Library

To play the pattern directly from the Library, tap on any of the libraries and choose the pattern you wish to play.

## User can switch to different libraries from the Select Library drop list.

## **6.1.1 Pattern/item Laser Light Color Selection**