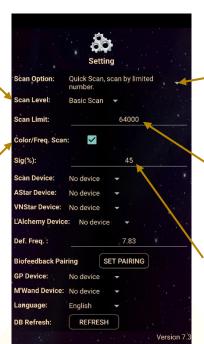

## 5.4.3 Mandala Dynamic Scan Setting

#### Scan Level:

- 1. Basic Scan: will scan on blue and green state.
- 2. Deep Scan: will scan only on green state.

#### Colour/Freq. Scan:

# Colour Scan for Astral Star and VN Star:

Tick: different colors preset scan results Untick: white color preset scan results

#### Scan Option:

- 1. Quick Scan: scan by number added.
- 2. Bio Matrix Scan: scan by human body coherence. (No limit)

#### Scan Limit:

Set the scan numbers for Quick Scan.

#### Sig. (%):

the significant of the scan result that focus on.