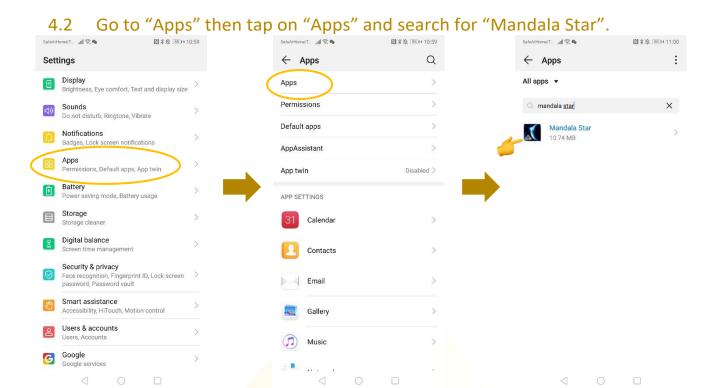

# 3 Application Download and Installation

User can download Mandala Star app from either "Google Play Store" or "Huawei AppGallery"

1. Open "Google Play Store" or "Huawei AppGallery" application

2. In the "Google Play Store" Search bar, type "Mandala Star" In the "Huawei AppGallery" Search bar, type "星光曼陀罗"

3. Tap on Install to install the app.

4. Allow application permission

4.1 Go to Tablet Settings

4.3 Tap on "Permissions" then switch on "Storage"