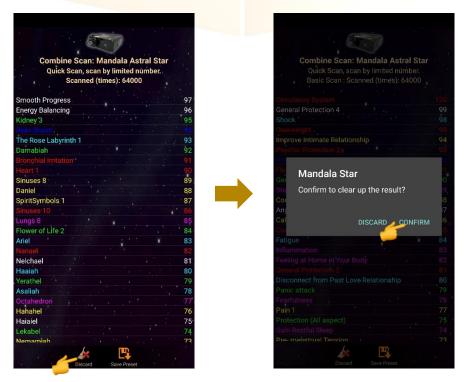

#### 6.3.1 Combine Scan

Select all library or specific library to scan and tab on the **Combine Scan**.

\* Remember to pair Mandala Dynamic Scan with tablet prior to use this function.

#### **Create Scanned Preset from Combine Scan Result:**

If **Colour/Freq. Scan** is **unticked** in app **Setting**, the scan will run in default mode which end up with all white color scan result items only.

www.light-mandalas.com

If **Colour/Freq. Scan** is **ticked** in app **Setting**, the items of the scan results are in different laser color.

The scan results will show after the scan is completed. Then, tab on **Save Preset**. Select the item you wish to save and tab on **Save Preset** again to save it into the Scanned Preset.

When the presets are saved, tab on **Discard** and select **Confirm** to go back to **Mandala Astral Star Home Page**.