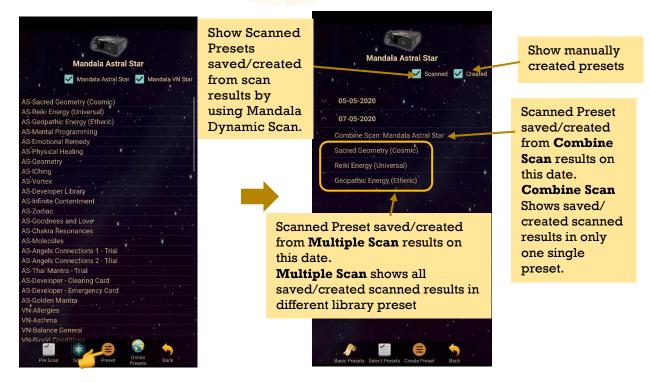

#### 6.3.1 Combine Scan

Select all library or specific library to scan and tab on the **Combine Scan**.

\* Remember to pair Mandala Dynamic Scan with tablet prior to use this function.

#### **Create Scanned Preset from Combine Scan Result:**

If **Colour/Freq. Scan** is **unticked** in app **Setting**, the scan will run in default mode which end up with all white color scan result items only.

www.light-mandalas.com

If **Colour/Freq. Scan** is **ticked** in app **Setting**, the items of the scan results are in different laser color.

The scan results will show after the scan is completed. Then, tab on **Save Preset**. Select the item you wish to save and tab on **Save Preset** again to save it into the Scanned Preset.

When the presets are saved, tab on **Discard** and select **Confirm** to go back to **Mandala Astral Star Home Page**.

#### 6.3.2 Multiple Scan

Select all library or specific library to scan and tab on the **Scan**.

\* Remember to pair Mandala Dynamic Scan with tablet prior to use this function.

#### **Create Scanned Preset from Multiple Scan Result:**

The scan results will show after the scan is completed.

1. Choose specific preset in the library to save:

## 2. Choose specific libraries to save:

In this save method, all frequency/items in each library chose will be saved including insignificant items (grey colour items).

When the presets are saved, tab on **Discard** and select **Confirm** to go back to **Mandala Astral Star Home Page**.