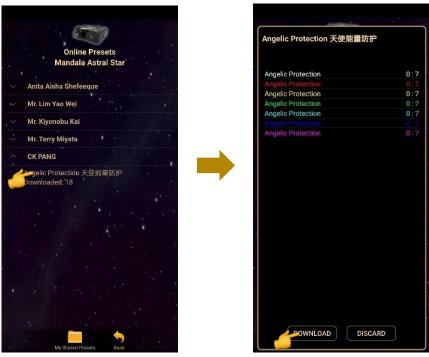

#### 6.5.1 Download Preset

To download the online preset, tap on the user name to see what presets they are sharing. Then tap on the preset you want to download for more information and choose **Download**.