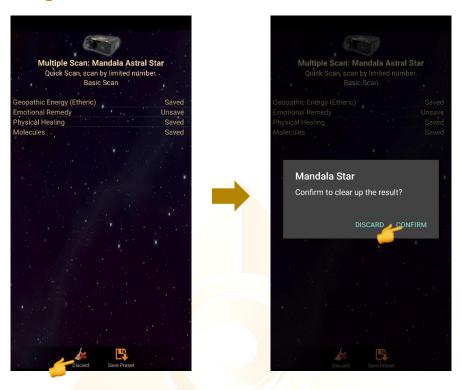

#### 6.3.2 Multiple Scan

Select all library or specific library to scan and tab on the **Scan**.

\* Remember to pair Mandala Dynamic Scan with tablet prior to use this function.

#### **Create Scanned Preset from Multiple Scan Result:**

The scan results will show after the scan is completed.

1. Choose specific preset in the library to save:

## 2. Choose specific libraries to save:

In this save method, all frequency/items in each library chose will be saved including insignificant items (grey colour items).

When the presets are saved, tab on **Discard** and select **Confirm** to go back to **Mandala Astral Star Home Page**.