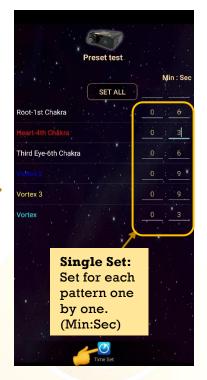

## 2. Preset Pattern Play Time Setup:

User can customize the play time for each pattern by tap on **Time Set** and choose the method of **Single Set** or **Set All.** When the time is set, user can tap on **Time Set** 