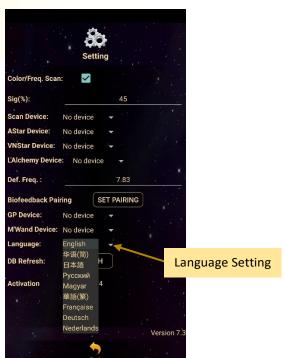

**8. Information:** Provide user the latest application update information.

**9. User:** Create new user profile

**10. Setting:** Application Setting – Bluetooth Device Pairing, Mandala Scan

Setting, Light Alchemy Setting, Language setting, Database refresh

#### Default Frequency:

User can set the default frequency at here.
The frequency for the Light Alchemy Pulsar Scan results will be in default frequency if the Colour/Freq. Scan option in the settings is unticked.