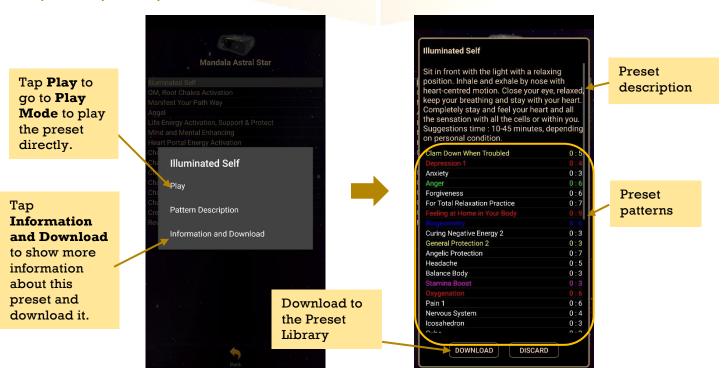

#### 6.5.1 Download Preset

To download the online preset, tap on the user name to see what presets they are sharing. Then tap on the preset you want to download for more information and choose **Download**.