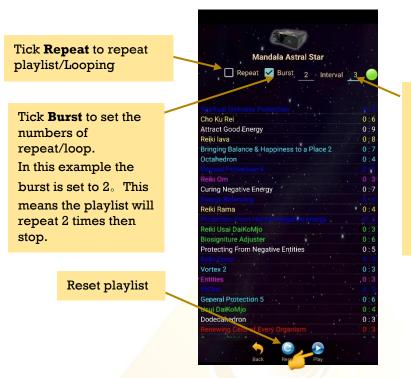

#### 3. Play Mode:

Tap play to play the created playlist.

**Interval** is the break time between each loop.

In this example the interval for each loop is set to 3 seconds. This means the playlist will stop for 3 seconds before start to play the next loop.

User can tap **Back** to go back to previous page if wish to recreate the playlist.