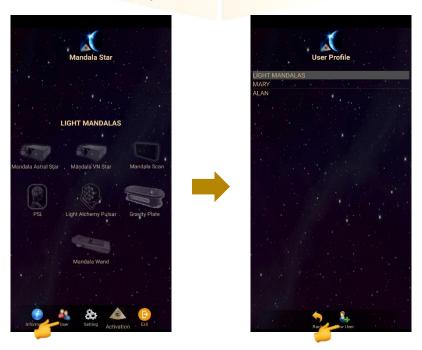

## 5.1 New User Setup

Once the app is opened, the "New User Create" will prompt out. Fill in the User profile and then tap on confirm to create new user profile. User also can insert their profile picture by tap on the picture insert. The user's name will appear on the Home Page.

User can also add new user manually. User → New User