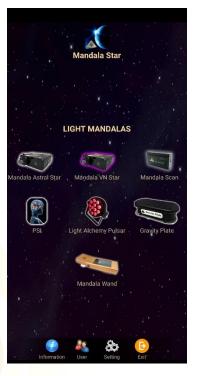

## 4 Mandala Star Application Main Page Features

- 1 7 are different Light Mandalas devices programs. User can use specific program to operate specific device.
- 1. Mandala Astral Star
- 2. Mandala VN Star
- 3. Mandala Scan
- 4. Psycho Spiritual Integration PSI
  - PSI library has to be purchased prior to use this program
  - Has to use with Mandala Scan.
- 5. Light Alchemy Pulsar
- **6. Gravity Plate**
- 7. Mandala Wand