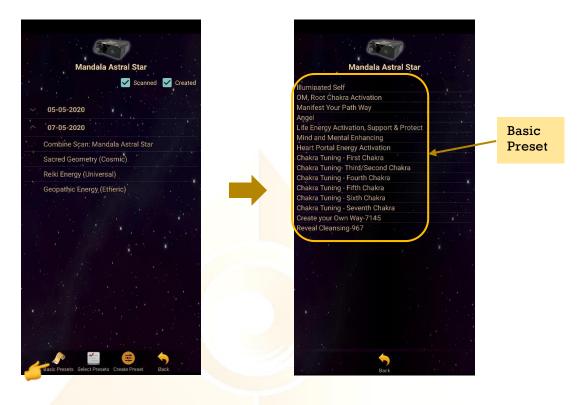

#### 6.4.1 Basic Preset

User can choose to play **Basic Presets** created and shared by Light Mandalas team in this mode.

Tap on any library to show the selection.