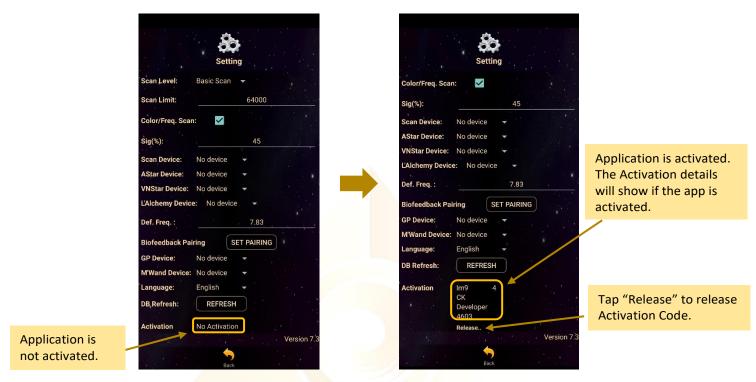

## **5.2 Application Activation**

Tap on "Activation" to activate the application. Insert the activation code and tap confirm.

\*User can request activation code from the dealer/local agent.

1. In the android device, go to Setting then turn ON the Bluetooth and tap on scan to

## 5.4.5 Application Activation Status

Each activation code can only be used up to maximum 5 different tablets. If the activation code is already used to activate 5 different tablets, and user wish to use the activation code on 6<sup>th</sup> tablet (e.g. change tablet), user has to release the activation code from either one of the previous activated tablet first.