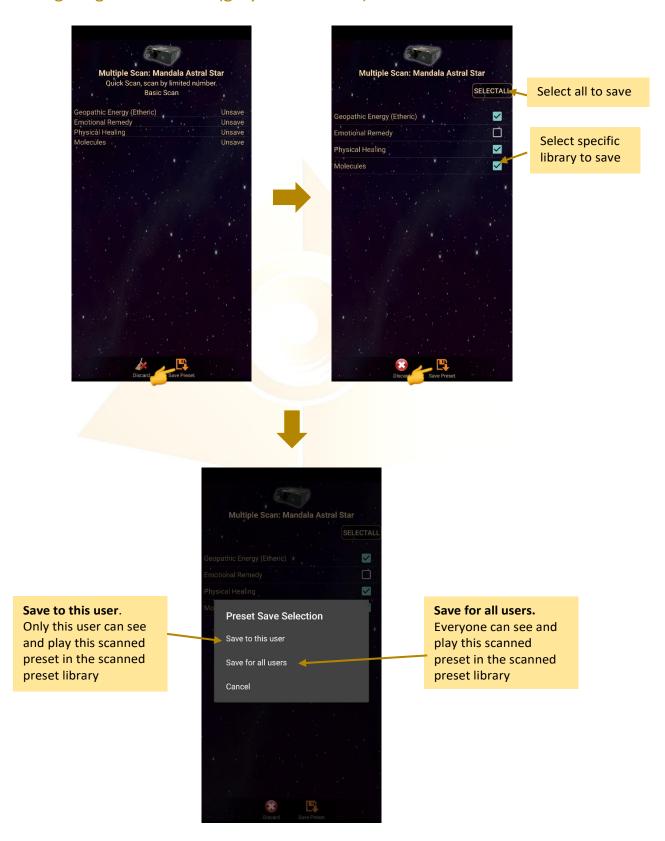

#### **Create Scanned Preset from Multiple Scan Result:**

The scan results will show after the scan is completed.

1. Choose specific preset in the library to save:

## 2. Choose specific libraries to save:

In this save method, all frequency/items in each library chose will be saved including insignificant items (grey colour items).

When the presets are saved, tab on **Discard** and select **Confirm** to go back to **Mandala Astral Star Home Page**.