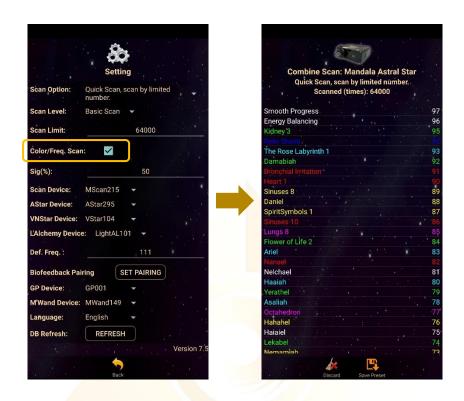

#### Colour/Freq. Scan:

# Colour Scan for Astral Star and VN Star:

Tick: different colors preset scan results Untick: white color preset scan results

#### 6.3.1 Combine Scan

Select all library or specific library to scan and tab on the **Combine Scan**.

\* Remember to pair Mandala Dynamic Scan with tablet prior to use this function.

#### **Create Scanned Preset from Combine Scan Result:**

If **Colour/Freq. Scan** is **unticked** in app **Setting**, the scan will run in default mode which end up with all white color scan result items only.

www.light-mandalas.com

If **Colour/Freq. Scan** is **ticked** in app **Setting**, the items of the scan results are in different laser color.

The scan results will show after the scan is completed. Then, tab on **Save Preset**. Select the item you wish to save and tab on **Save Preset** again to save it into the Scanned Preset.