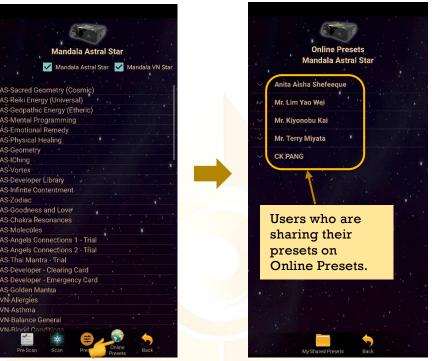

#### 6.5 Online Presets

User can download presets shared by other users in **Online Presets** mode. User can also upload their preset online and share with other Light Mandalas user.

#### 6.5.1 Download Preset

To download the online preset, tap on the user name to see what presets they are sharing. Then tap on the preset you want to download for more information and choose **Download**.