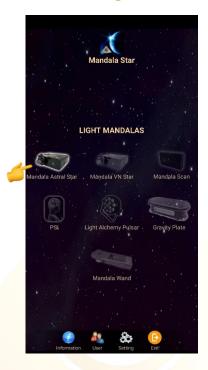

## 4 Mandala Star Application Main Page Features

- 1 7 are different Light Mandalas devices programs. User can use specific program to operate specific device.
- 1. Mandala Astral Star
- 2. Mandala VN Star
- 3. Mandala Scan
- 4. Psycho Spiritual Integration PSI
  - PSI library has to be purchased prior to use this program
  - Has to use with Mandala Scan.
- 5. Light Alchemy Pulsar
- **6. Gravity Plate**
- 7. Mandala Wand

#### 6 Mandala Astral Star

Tap on the **Mandala Astral Star icon** in the **Mandala Star Application Main Page** then you will go to **Mandala Astral Star Home Page**.