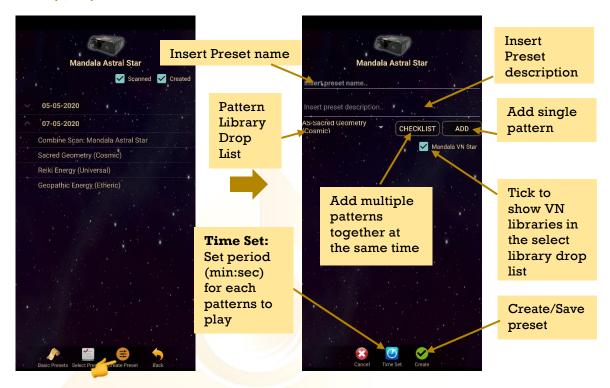

#### **6.4.2 Create Preset**

User can manually create/customize their own presets. When user is done with the preset pattern setup, tap on **Create** to save it.

#### 1. Preset Pattern Laser Colour Setup:

User can tap and hold any patterns to change the pattern's laser colour.

www.light-mandalas.com

## 2. Preset Pattern Play Time Setup:

User can customize the play time for each pattern by tap on **Time Set** and choose the method of **Single Set** or **Set All.** When the time is set, user can tap on **Time Set** 