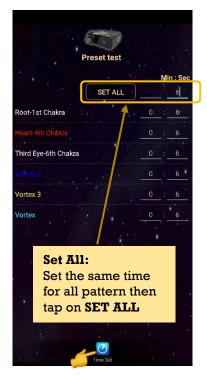

## 2. Preset Pattern Play Time Setup:

User can customize the play time for each pattern by tap on **Time Set** and choose the method of **Single Set** or **Set All.** When the time is set, user can tap on **Time Set** 