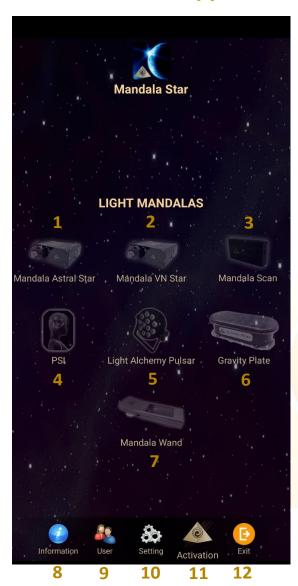

## 4 Mandala Star Application Main Page Features

- 1 7 are different Light Mandalas devices programs. User can use specific program to operate specific device.
- 1. Mandala Astral Star
- 2. Mandala VN Star
- 3. Mandala Scan
- 4. Psycho Spiritual Integration PSI
  - PSI library has to be purchased prior to use this program
  - Has to use with Mandala Scan.
- 5. Light Alchemy Pulsar
- **6. Gravity Plate**
- 7. Mandala Wand

**8. Information:** Provide user the latest application update information.

**9. User:** Create new user profile

**10. Setting:** Application Setting – Bluetooth Device Pairing, Mandala Scan

Setting, Light Alchemy Setting, Language setting, Database refresh

and Activation Code Release

**11. Activation:** Activate the application with activation code

**12. Exit:** Exit from the application