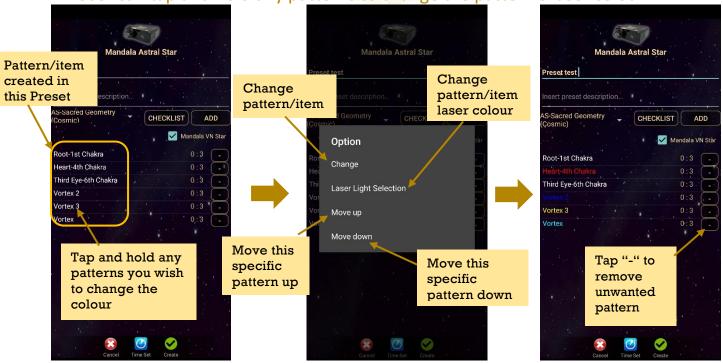

#### **6.4.2 Create Preset**

User can manually create/customize their own presets. When user is done with the preset pattern setup, tap on **Create** to save it.

#### 1. Preset Pattern Laser Colour Setup:

User can tap and hold any patterns to change the pattern's laser colour.

www.light-mandalas.com