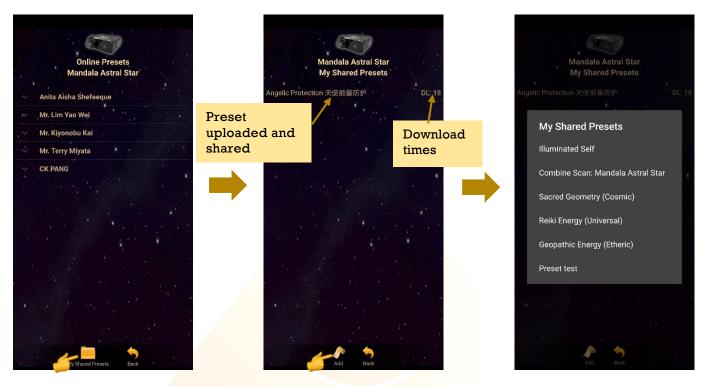

## **6.5.2 Upload Preset**

For upload preset, tap on **My Shared Presets**, then tap on **Add** and choose the preset you wish to upload from the presets you have created earlier.

For delete the shared preset, tap on the preset and choose **Delete**.