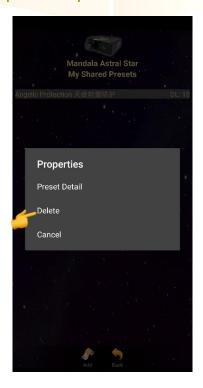

## **6.5.2 Upload Preset**

For upload preset, tap on **My Shared Presets**, then tap on **Add** and choose the preset you wish to upload from the presets you have created earlier.

For delete the shared preset, tap on the preset and choose **Delete**.