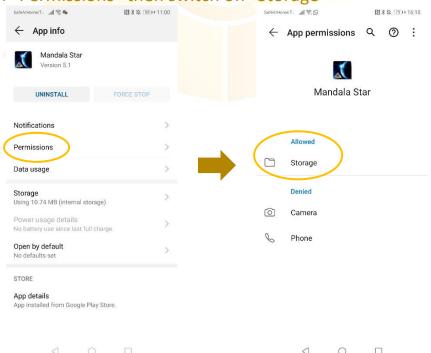

3. Tap on Install to install the app.

4. Allow application permission

4.1 Go to Tablet Settings

4.3 Tap on "Permissions" then switch on "Storage"