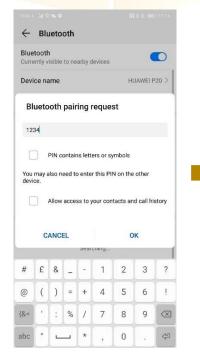

## **5.2 Application Activation**

Tap on "Activation" to activate the application. Insert the activation code and tap confirm.

\*User can request activation code from the dealer/local agent.

1. In the android device, go to Setting then turn ON the Bluetooth and tap on scan to

scan for the Light Mandalas device name.

2. When the Light Mandalas device name appear, tap on it and insert password: "1234" then tap OK to pair it.