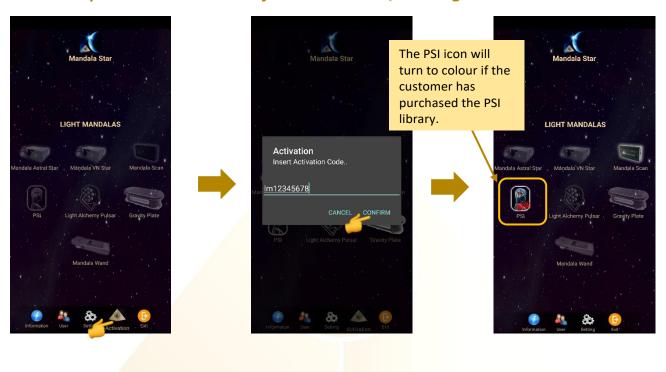

## **5.2 Application Activation**

Tap on "Activation" to activate the application. Insert the activation code and tap confirm.

\*User can request activation code from the dealer/local agent.

1. In the android device, go to Setting then turn ON the Bluetooth and tap on scan to

## 5.4.5 Application Activation Status

Each activation code can only be used up to maximum 5 different tablets. If the activation code is already used to activate 5 different tablets, and user wish to use the activation code on 6<sup>th</sup> tablet (e.g. change tablet), user has to release the activation code from either one of the previous activated tablet first.