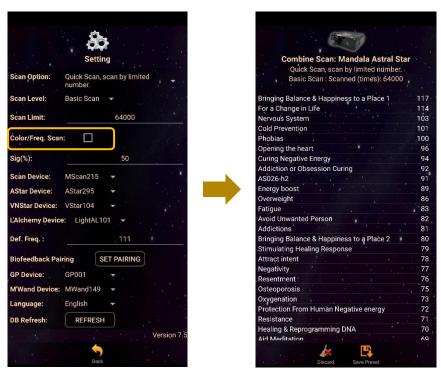

#### Colour/Freq. Scan:

# Colour Scan for Astral Star and VN Star:

Tick: different colors preset scan results Untick: white color preset scan results

#### 6.3.1 Combine Scan

Select all library or specific library to scan and tab on the **Combine Scan**.

\* Remember to pair Mandala Dynamic Scan with tablet prior to use this function.

#### **Create Scanned Preset from Combine Scan Result:**

If **Colour/Freq. Scan** is **unticked** in app **Setting**, the scan will run in default mode which end up with all white color scan result items only.

www.light-mandalas.com

If **Colour/Freq. Scan** is **ticked** in app **Setting**, the items of the scan results are in different laser color.

The scan results will show after the scan is completed. Then, tab on **Save Preset**. Select the item you wish to save and tab on **Save Preset** again to save it into the Scanned Preset.