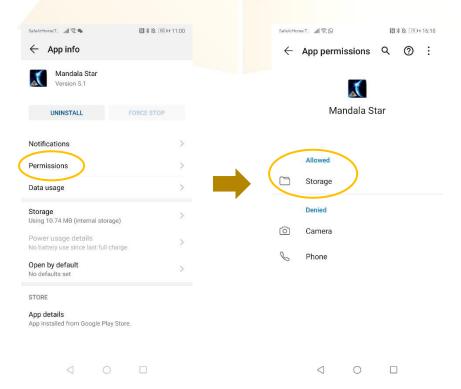

session and use of the application, infringes third party's intellectual property rights, Light Mandalas, will be solely responsible for the investigation, defense, settlement and discharge of any such intellectual property infringement claim.

### 3 Application Download and Installation

User can download Mandala Star app from either "Google Play Store" or "Huawei AppGallery"

1. Open "Google Play Store" or "Huawei AppGallery" application



2. In the "Google Play Store" Search bar, type "Mandala Star" In the "Huawei AppGallery" Search bar, type "星光曼陀罗"



### 3. Tap on Install to install the app.



4. Allow application permission

4.1 Go to Tablet Settings



### 4.2 Go to "Apps" then tap on "Apps" and search for "Mandala Star".



### 4.3 Tap on "Permissions" then switch on "Storage"



### 4 Mandala Star Application Main Page Features



- 1 7 are different Light Mandalas devices programs. User can use specific program to operate specific device.
- 1. Mandala Astral Star
- 2. Mandala VN Star
- 3. Mandala Scan
- 4. Psycho Spiritual Integration PSI
  - PSI library has to be purchased prior to use this program
  - Has to use with Mandala Scan.
- 5. Light Alchemy Pulsar
- **6. Gravity Plate**
- 7. Mandala Wand

**8. Information:** Provide user the latest application update information.

**9. User:** Create new user profile

**10. Setting:** Application Setting – Bluetooth Device Pairing, Mandala Scan

Setting, Light Alchemy Setting, Language setting, Database refresh

and Activation Code Release

**11. Activation:** Activate the application with activation code

**12. Exit