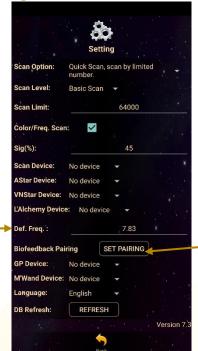

#### Sig. (%):

the significant of the scan result that focus on.

**Default Frequency:**User can set the default

The frequency for the Light

be in default frequency if the

Alchemy Pulsar Scan results will

Colour/Freq. Scan option in the

frequency at here.

settings is unticked.

#### **Biofeedback Pairing:**

Biofeedback function activate and deactivate.