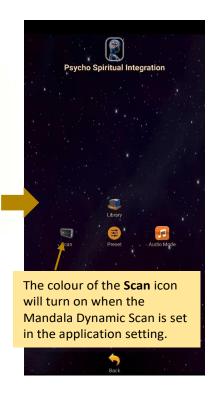

2. The icon of the device in the Home Page will turn on (turn to colour icon) when the device name is set in the application setting.

### 6.2 Scan

In **Scan** mode, user can scan for their most significant libraries at that present moment and saved it to create preset to play.