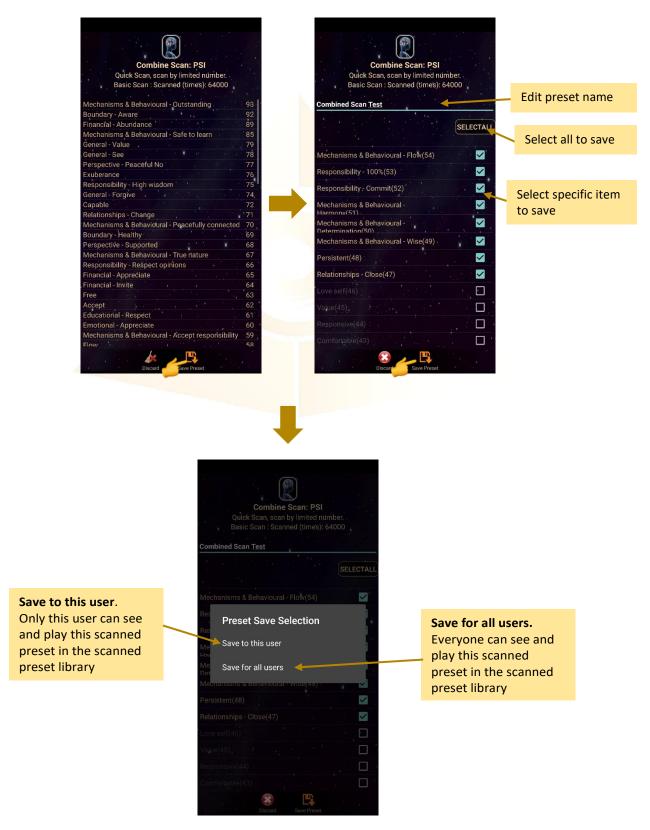

#### **Create Scanned Preset from Combine Scan Result:**

The scan results will show after the scan is completed. Then, tab on **Save Preset**. Select the item you wish to save and tab on **Save Preset** again to save it into the Scanned Preset library.

### II. Choose specific libraries to save:

In this save method, all positive affirmations/items in each chosen library will be saved including insignificant items (grey colour items).

When the presets are saved, tab on **Discard** and select **Confirm** to go back to **Mandala PSI Home Page**.