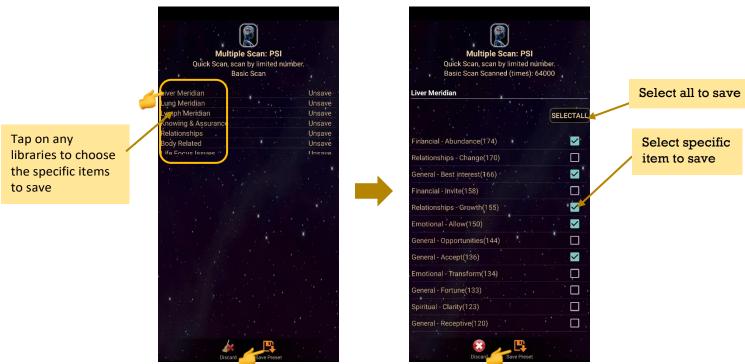

### **Create Scanned Preset from Multiple Scan Result:**

The scan results will show after the scan is completed.

I. Choose specific item in the library to save:

### II. Choose specific libraries to save:

In this save method, all positive affirmations/items in each chosen library will be saved including insignificant items (grey colour items).

When the presets are saved, tab on **Discard** and select **Confirm** to go back to **Mandala PSI Home Page**.