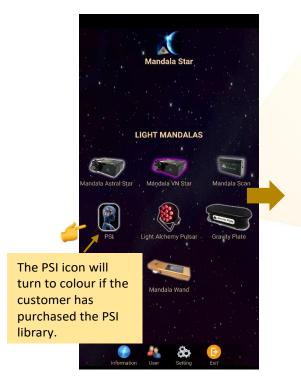

### 4 Mandala Star Application Main Page Features

- 1 7 are different Light Mandalas devices programs. User can use specific program to operate specific device.
- 1. Mandala Astral Star
- 2. Mandala VN Star
- 3. Mandala Scan
- 4. Psycho Spiritual Integration PSI
  - PSI library has to be purchased prior to use this program
  - Has to use with Mandala Scan.
- 5. Light Alchemy Pulsar
- **6. Gravity Plate**
- 7. Mandala Wand

### 6 Psycho Spiritual Integration (PSI)

Tap on the **PSI** icon in the **Mandala Star Application Main Page** then you will go to **PSI Home Page**.

\* please take note that the PSI program can only be used if user has purchased PSI Library.