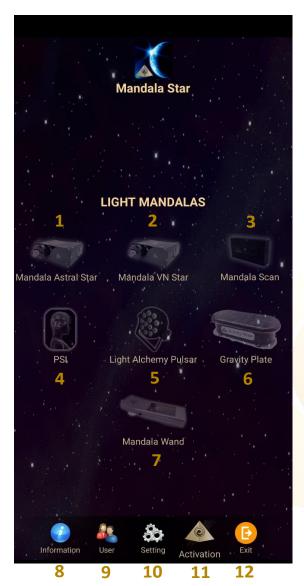

### 4 Mandala Star Application Main Page Features

- 1 7 are different Light Mandalas devices programs. User can use specific program to operate specific device.
- 1. Mandala Astral Star
- 2. Mandala VN Star
- 3. Mandala Scan
- 4. Psycho Spiritual Integration PSI
  - PSI library has to be purchased prior to use this program
  - Has to use with Mandala Scan.
- 5. Light Alchemy Pulsar
- **6. Gravity Plate**
- 7. Mandala Wand

**8. Information:** Provide user the latest application update information.

**9. User:** Create new user profile

**10. Setting:** Application Setting – Bluetooth Device Pairing, Mandala Scan

Setting, Light Alchemy Setting, Language setting, Database refresh

and Activation Code Release

**11. Activation:** Activate the application with activation code

**12. Exit:** Exit from the application