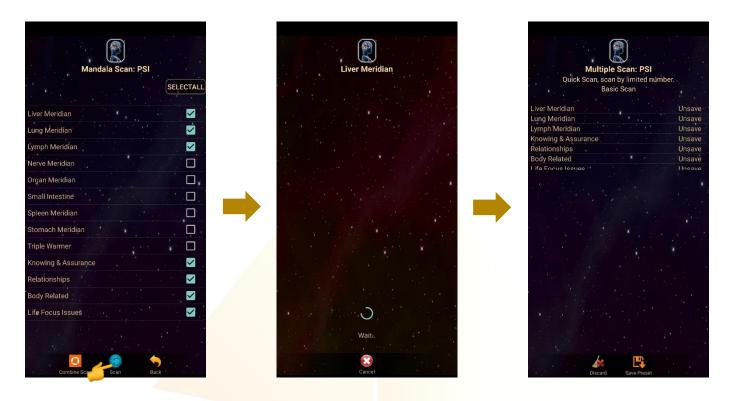

### 6.2.4 Multiple Scan

Select all library or specific library to scan and tab on the Scan.

\* Remember to pair Mandala Dynamic Scan with tablet prior to use this function.

### **Create Scanned Preset from Multiple Scan Result:**

The scan results will show after the scan is completed.

I. Choose specific item in the library to save: