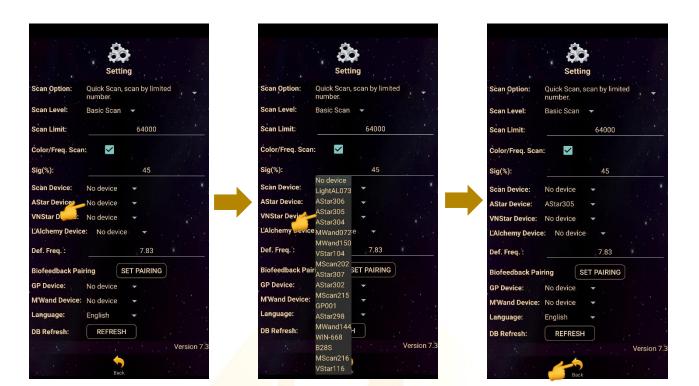

### **5.4 Application Settings**

- 5.4.1 Bluetooth Connection Setup:
  - 1. Go to the Mandala Star application **Setting**, tab on the device which you want to pair with and choose the specific device name. Then tap **Back**.

2. The icon of the device in the Home Page will turn on (turn to colour icon) when the device name is set in the application setting.