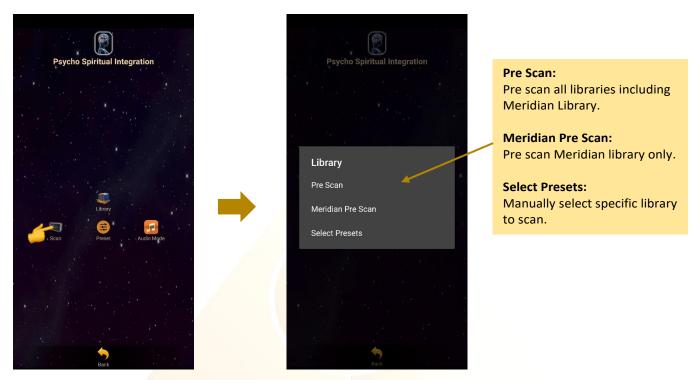

#### 6.2.1 Pre Scan and Meridian Pre Scan

This function will help user to choose the priority/significant libraries for further scan by user body coherence.

\* Remember to pair Mandala Dynamic Scan with tablet prior to use this function.

### 6.2.2 Select Presets - Manually Select Specific Library to Scan

In this mode, user can manually select libraries to scan.