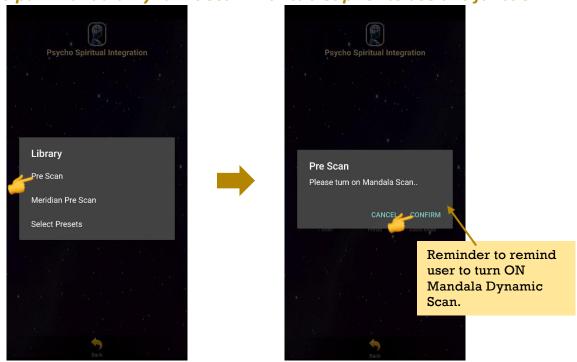

#### 6.2.1 Pre Scan and Meridian Pre Scan

This function will help user to choose the priority/significant libraries for further scan by user body coherence.

\* Remember to pair Mandala Dynamic Scan with tablet prior to use this function.