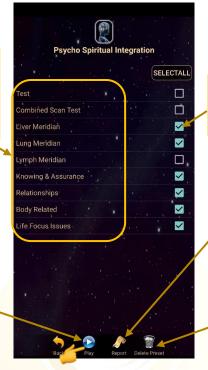

### 6.3 Preset

Tap on Preset and it will bring you to Preset Home Page.

#### Report:

Create a report and send it to yourself or your client via email.

Tap **Delete Preset** to remove unwanted preset.