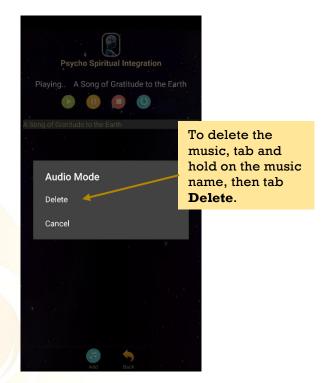

#### 6.4 Audio Mode

Tap on **Audio Mode**, it will turn to **Audio Mode Home Page**. Tap on **Add** to add in music which you wish to play, then tap on the music name to play it.

When the music is played, user can go to **Preset Library** to play preset.