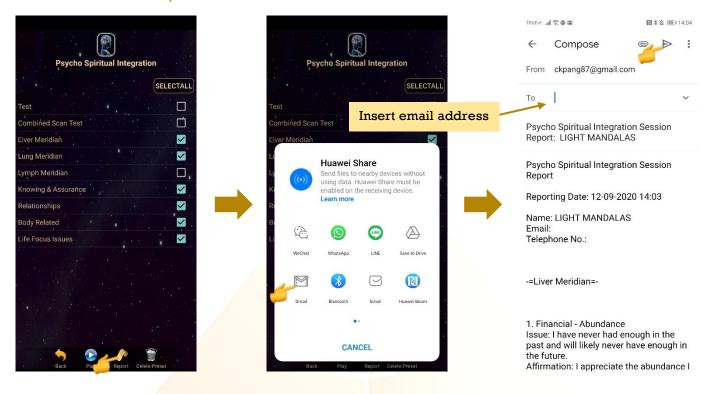

#### Report:

Create a report and send it to yourself or your client via email.

Tap **Delete Preset** to remove unwanted preset.

### 6.3.3 Report

User can create a report and send it to themselves or send it to their client via email.