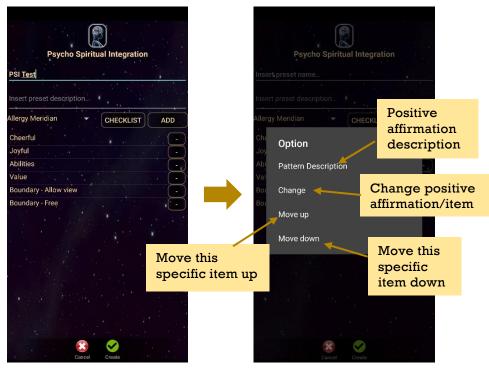

#### **6.3.1 Create Preset**

User can manually create/customize their own presets. When user is done with the positive affirmation preset setup, tap on **Create** to save it.

### 6.3.2 Preset Play Mode