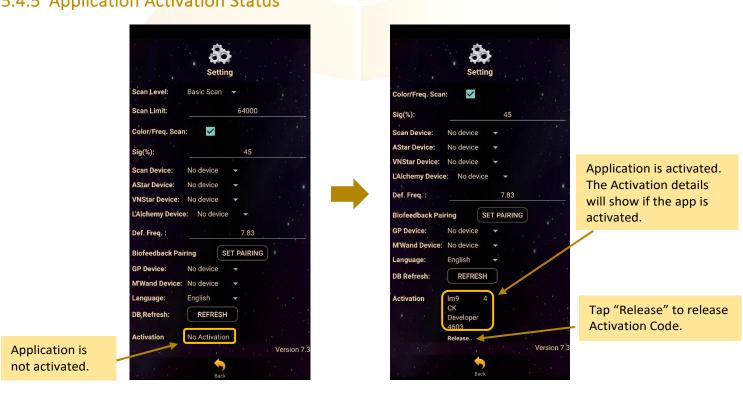

### 5.4.5 Application Activation Status

Each activation code can only be used up to maximum 5 different tablets. If the activation code is already used to activate 5 different tablets, and user wish to use the activation code on 6<sup>th</sup> tablet (e.g. change tablet), user has to release the activation code from either one of the previous activated tablet first.