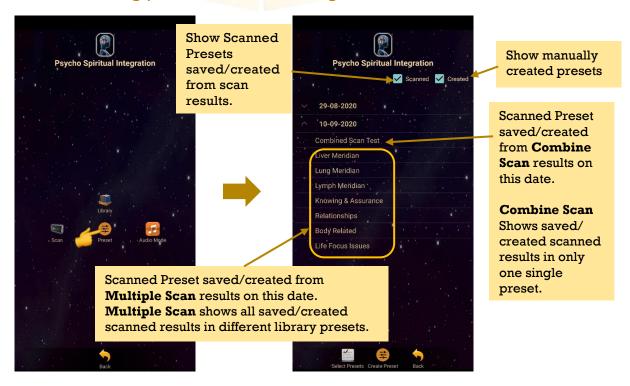

#### **Create Scanned Preset from Combine Scan Result:**

The scan results will show after the scan is completed. Then, tab on **Save Preset**. Select the item you wish to save and tab on **Save Preset** again to save it into the Scanned Preset library.

### 6.2.4 Multiple Scan

Select all library or specific library to scan and tab on the Scan.

\* Remember to pair Mandala Dynamic Scan with tablet prior to use this function.

### **Create Scanned Preset from Multiple Scan Result:**

The scan results will show after the scan is completed.

I. Choose specific item in the library to save: