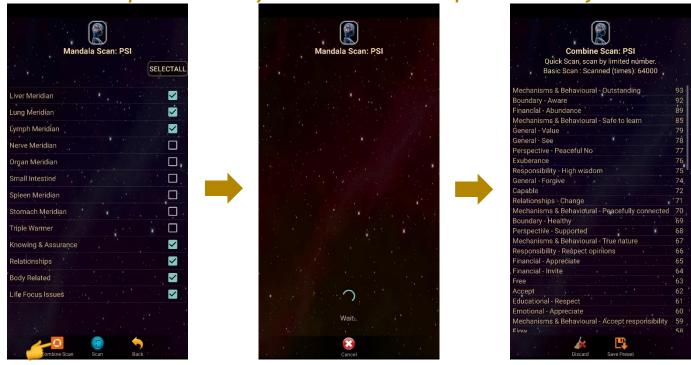

#### 6.2.3 Combine Scan

Select all library or specific library to scan and tab on the Combine Scan.

\* Remember to pair Mandala Dynamic Scan with tablet prior to use this function.

#### **Create Scanned Preset from Combine Scan Result:**

The scan results will show after the scan is completed. Then, tab on **Save Preset**. Select the item you wish to save and tab on **Save Preset** again to save it into the Scanned Preset library.