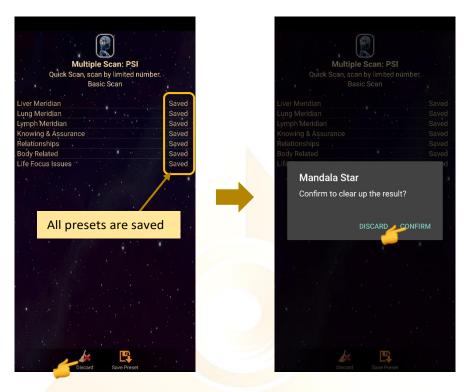

### **Create Scanned Preset from Multiple Scan Result:**

The scan results will show after the scan is completed.

I. Choose specific item in the library to save:

### II. Choose specific libraries to save:

In this save method, all positive affirmations/items in each chosen library will be saved including insignificant items (grey colour items).

When the presets are saved, tab on **Discard** and select **Confirm** to go back to **Mandala PSI Home Page**.