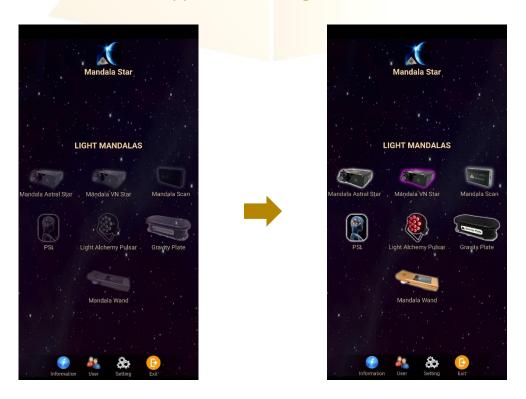

2. The icon of the device in the Home Page will turn on (turn to colour icon) when the device name is set in the application setting.