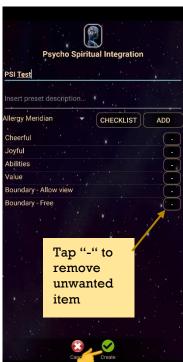

#### **6.3.1 Create Preset**

User can manually create/customize their own presets. When user is done with the positive affirmation preset setup, tap on **Create** to save it.