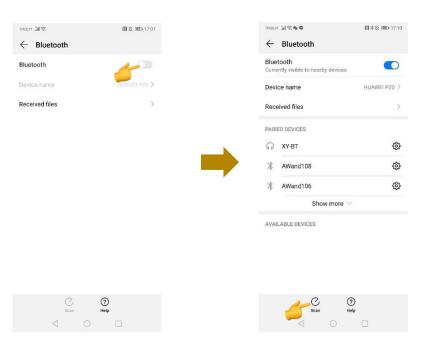

### **5.3 Tablet Bluetooth Connection Setup**

1. In the android device, go to Setting then turn ON the Bluetooth and tap on scan to scan for the Light Mandalas device name.

2. When the Light Mandalas device name appear, tap on it and insert password: "1234" then tap OK to pair it.