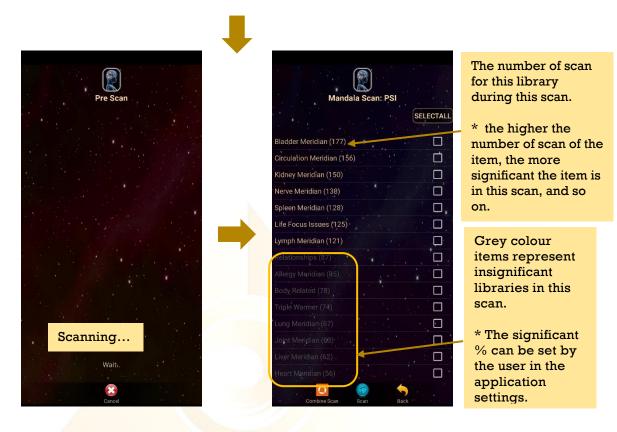

#### 6.2.3 Combine Scan

Select all library or specific library to scan and tab on the Combine Scan.

\* Remember to pair Mandala Dynamic Scan with tablet prior to use this function.

#### **Create Scanned Preset from Combine Scan Result:**

The scan results will show after the scan is completed. Then, tab on **Save Preset**. Select the item you wish to save and tab on **Save Preset** again to save it into the Scanned Preset library.