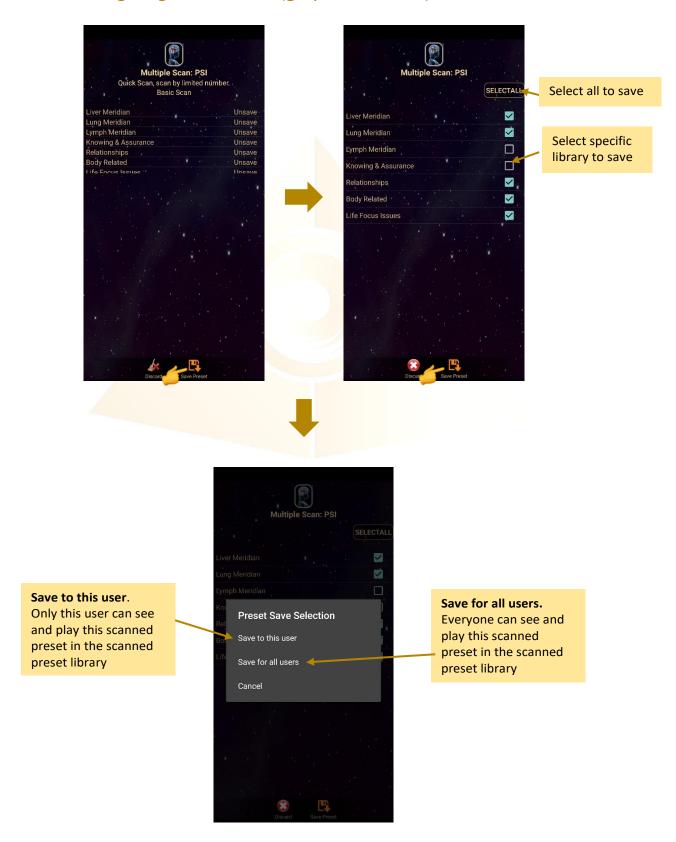

### 6.2.4 Multiple Scan

Select all library or specific library to scan and tab on the Scan.

\* Remember to pair Mandala Dynamic Scan with tablet prior to use this function.

### **Create Scanned Preset from Multiple Scan Result:**

The scan results will show after the scan is completed.

I. Choose specific item in the library to save:

### II. Choose specific libraries to save:

In this save method, all positive affirmations/items in each chosen library will be saved including insignificant items (grey colour items).

When the presets are saved, tab on **Discard** and select **Confirm** to go back to **Mandala PSI Home Page**.