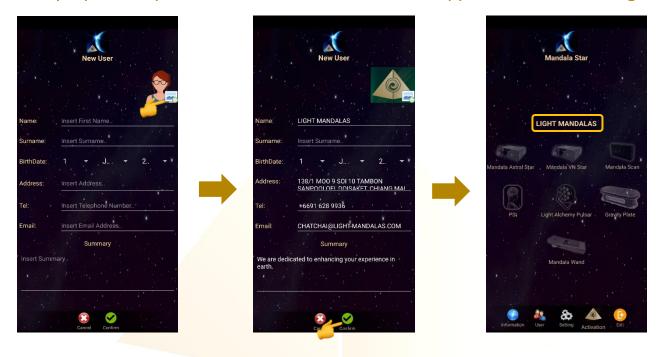

### 5.1 New User Setup

Once the app is opened, the "New User Create" will prompt out. Fill in the User profile and then tap on confirm to create new user profile. User also can insert their profile picture by tap on the picture insert. The user's name will appear on the Home Page.

User can also add new user manually. User → New User