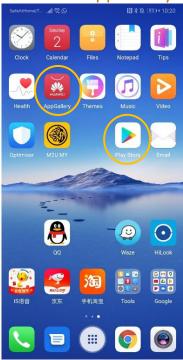

### 3 Application Download and Installation

User can download Mandala Star app from either "Google Play Store" or "Huawei AppGallery"

1. Open "Google Play Store" or "Huawei AppGallery" application

2. In the "Google Play Store" Search bar, type "Mandala Star" In the "Huawei AppGallery" Search bar, type "星光曼陀罗"

### 3. Tap on Install to install the app.

4. Allow application permission

4.1 Go to Tablet Settings