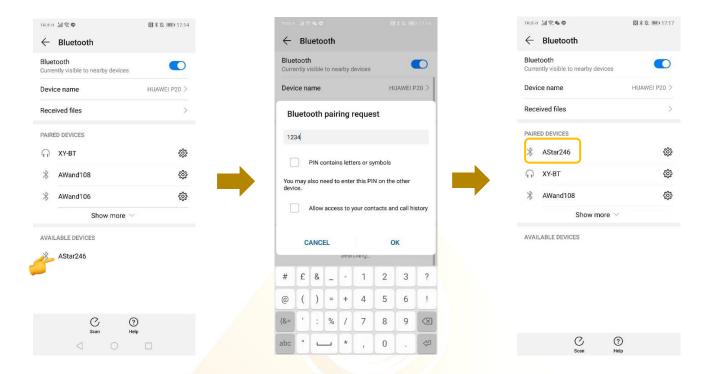

### **5.3 Tablet Bluetooth Connection Setup**

1. In the android device, go to Setting then turn ON the Bluetooth and tap on scan to scan for the Light Mandalas device name.

2. When the Light Mandalas device name appear, tap on it and insert password: "1234" then tap OK to pair it.