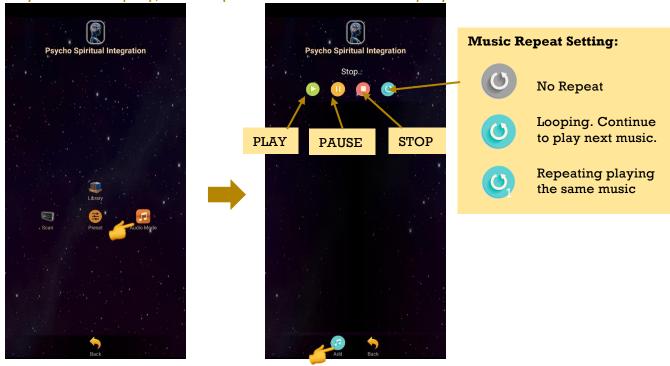

#### 6.4 Audio Mode

Tap on **Audio Mode**, it will turn to **Audio Mode Home Page**. Tap on **Add** to add in music which you wish to play, then tap on the music name to play it.

When the music is played, user can go to **Preset Library** to play preset.

### c) Play Mode:

Tap play to play the created playlist.

Tick **Repeat** to repeat playlist/Looping

Go back to previous page if you wish to recreate the playlist.

Tick **Burst** to set the numbers of repeat/loop.

In this example the burst is set to 3. This means the playlist will repeat 3 times then stop.

Reset playlist