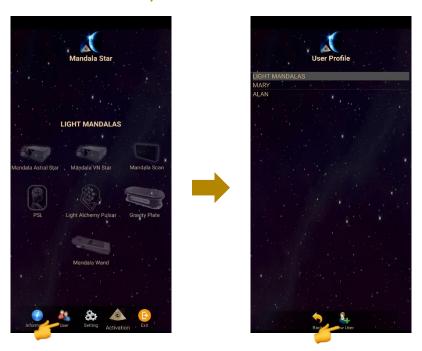

vity Plate**
- 7. Mandala Wand

**8. Information:** Provide user the latest application update information.

**9. User:** Create new user profile

**10. Setting:** Application Setting – Bluetooth Device Pairing, Mandala Scan

Setting, Light Alchemy Setting, Language setting, Database refresh

and Activation Code Release

**11. Activation:** Activate the application with activation code

**12. Exit:** Exit from the application

### **5** Application Setup

### 5.1 New User Setup

Once the app is opened, the "New User Create" will prompt out. Fill in the User profile and then tap on confirm to create new user profile. User also can insert their profile picture by tap on the picture insert. The user's name will appear on the Home Page.



User can also add new user manually. User → New User



### **5.2 Application Activation**

Tap on "Activation" to activate the application. Insert the activation code and tap confirm.

\*User can request activation code from the dealer/local agent.



### **5.3 Tablet Bluetooth Connection Setup**

1. In the android device, go to Setting then turn ON the Bluetooth and tap on scan to scan for the Light Mandalas device name.



2. When the Light Mandalas device name appear, tap on it and insert password: "1234" then tap OK to pair it.



### **5.4 Application Settings**

- 5.4.1 Bluetooth Connection Setup:
  - 1. Go to the Mandala Star application **Setting**, tab on the device which you want to pair with and choose the specific device name. Then tap **Back**.





2. The icon of the device in the Home Page will turn on (turn to colour icon) wh