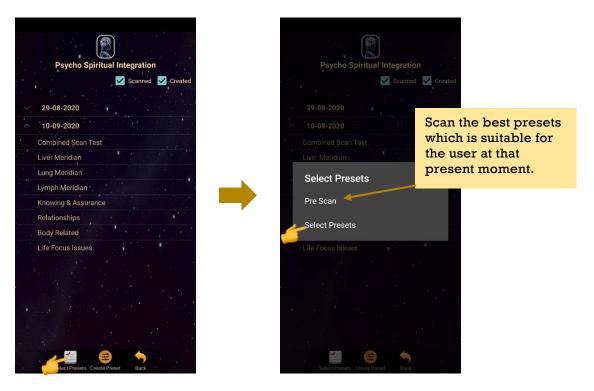

#### 6.2.1 Pre Scan and Meridian Pre Scan

This function will help user to choose the priority/significant libraries for further scan by user body coherence.

\* Remember to pair Mandala Dynamic Scan with tablet prior to use this function.

User can select their desired libraries to continue the Combine Scan or Multiple Scan.