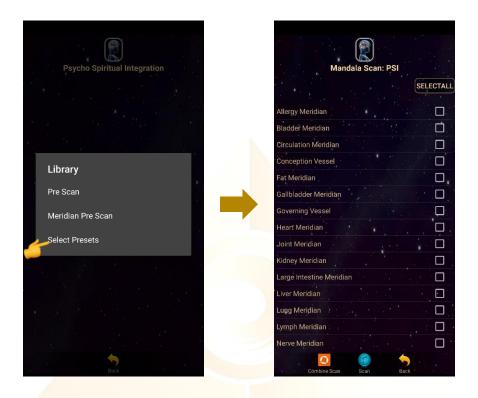

### 6.2.2 Select Presets - Manually Select Specific Library to Scan

In this mode, user can manually select libraries to scan.