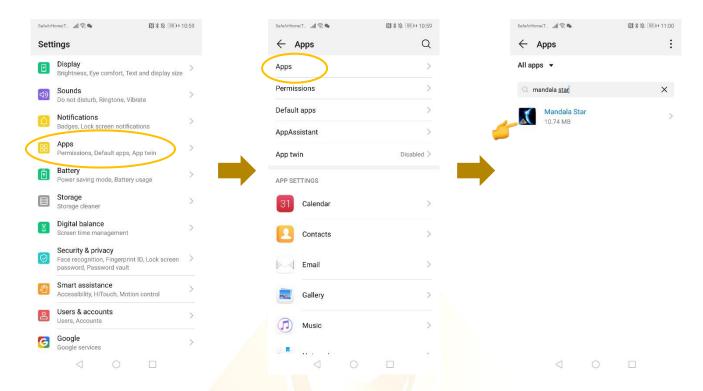

### 3. Tap on Install to install the app.

4. Allow application permission

4.1 Go to Tablet Settings

### 4.2 Go to "Apps" then tap on "Apps" and search for "Mandala Star".

### 4.3 Tap on "Permissions" then switch on "Storage"