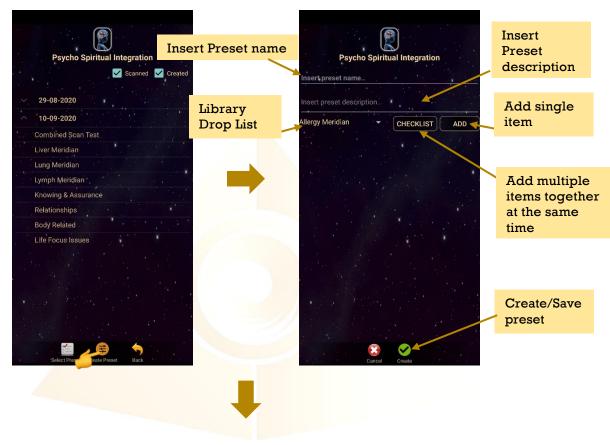

#### **6.3.1 Create Preset**

User can manually create/customize their own presets. When user is done with the positive affirmation preset setup, tap on **Create** to save it.