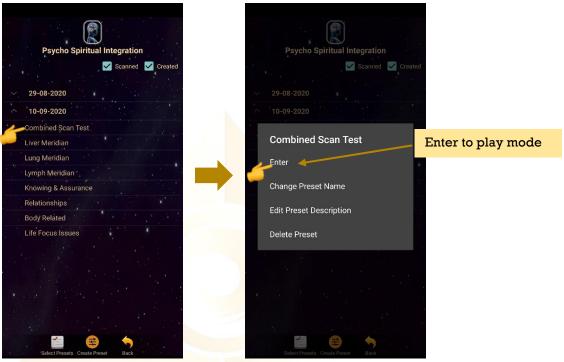

### a) Play Single Preset:

Tap on any preset in the Preset Home Page you wish to play. Then, tap on **Enter** to enter to **Play Mode**.