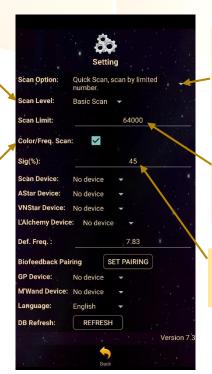

#### Scan Level:

- 1. Basic Scan: will scan on blue and green state.
- 2. Deep Scan: will scan only on green state.

#### Colour/Freq. Scan:

#### Colour Scan for Astral Star and VN Star:

Tick: different colors preset scan results Untick: white color preset scan results

#### Freq. Scan for Light Alchemy Pulsar:

Tick: different frequencies preset scan results

Untick: default frequency preset scan results

#### Freq. Scan for Mandala Wand:

Tick: different color preset and laser scan results

Untick: no color preset and all laser ON (FULL) scan results

#### Scan Option:

- 1. Quick Scan: scan by number added.
- 2. Bio Matrix Scan: scan by human body coherence. (No limit)

#### Scan Limit:

Set the scan numbers for Quick Scan.

#### Sig. (%):

the significant of the scan result that focus on.

**Default Frequency:**User can set the default

The frequency for the Light

be in default frequency if the

Alchemy Pulsar Scan results will

Colour/Freq. Scan option in the

frequency at here.

settings is unticked.

#### **Biofeedback Pairing:**

Biofeedback function activate and deactivate.