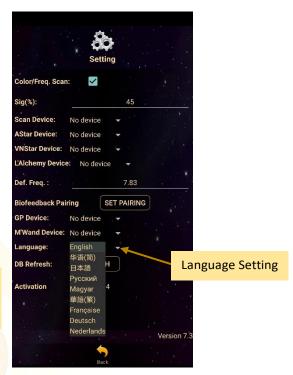

**8. Information:** Provide user the latest application update information.

**9. User:** Create new user profile

**10. Setting:** Application Setting – Bluetooth Device Pairing, Mandala Scan

Setting, Light Alchemy Setting, Language setting, Database refresh

and Activation Code Release

**11. Activation:** Activate the application with activation code

**12. Exit:** Exit from the application