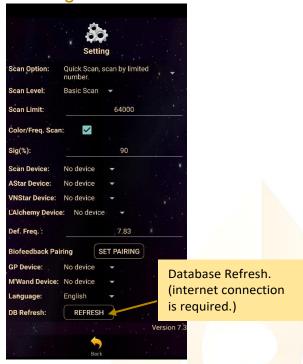

**8. Information:** Provide user the latest application update information.

**9. User:** Create new user profile

**10. Setting:** Application Setting – Bluetooth Device Pairing, Mandala Scan

Setting, Light Alchemy Setting, Language setting, Database refresh

and Activation Code Release

**11. Activation:** Activate the application with activation code

**12. Exit:** Exit from the application