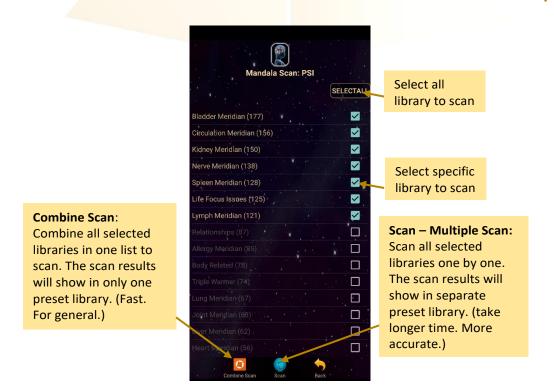

#### 6.2.3 Combine Scan

Select all library or specific library to scan and tab on the Combine Scan.

\* Remember to pair Mandala Dynamic Scan with tablet prior to use this function.

### 6.2.4 Multiple Scan

Select all library or specific library to scan and tab on the Scan.

\* Remember to pair Mandala Dynamic Scan with tablet prior to use this function.