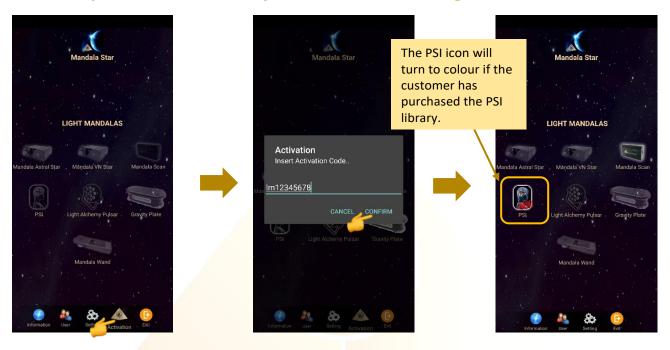

### **5.2 Application Activation**

Tap on "Activation" to activate the application. Insert the activation code and tap confirm.

\*User can request activation code from the dealer/local agent.

### 5.4.5 Application Activation Status

Each activation code can only be used up to maximum 5 different tablets. If the activation code is already used to activate 5 different tablets, and user wish to use the activation code on 6<sup>th</sup> tablet (e.g. change tablet), user has to release the activation code from either one of the previous activated tablet first.